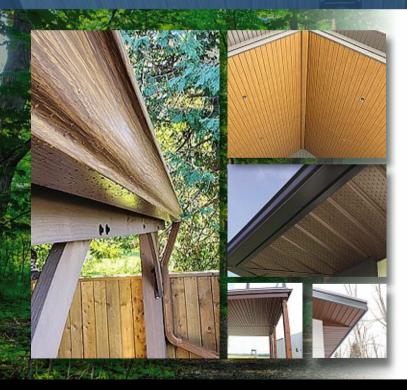

## ELEVATE YOUR HOME TO A WHOLE NEW LEVEL!

Simcoe Series

Whether you're considering a complete remodel or a simple refresher, the Simcoe Series eye catching colours are perfect for your home.

The Simcoe Series offers a variety of modern and rustic colour schemes that will elevate the exterior of any house. Whether it's an eavestrough or soffit replacement, a new roof, or new siding these nature inspired patterns will make your house stand out while protecting it for years to come.

## Features & Benefits:

- Perfect as an accent or pop of colour
- Durable fluropan paint finish, guaranteed not to rust, rot, chip, peel, flake or blister
- Soffit available in a smooth finish or woodgrain embossed texture
- Real wood look, without the maintenance
- Highest-quality soffit on the market
- Add style while providing ventilation

Bring your exterior to life with these nature-inspired colours:

Siding • Roofing • Soffit • Fascia • Decking • Eavestrough • Gutter Protection

SERVING MUSKOKA, PARRY SOUND & HALIBURTON REGIONS SINCE 1976